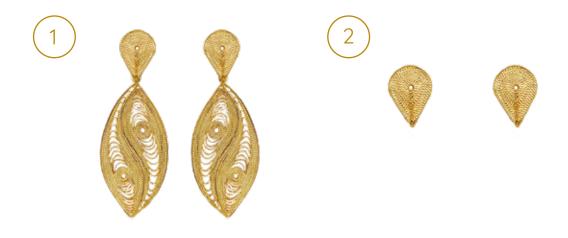

**EARRINGS -AR720T-EM** 

Our Earrings are versatile pieces that can be used in two different ways