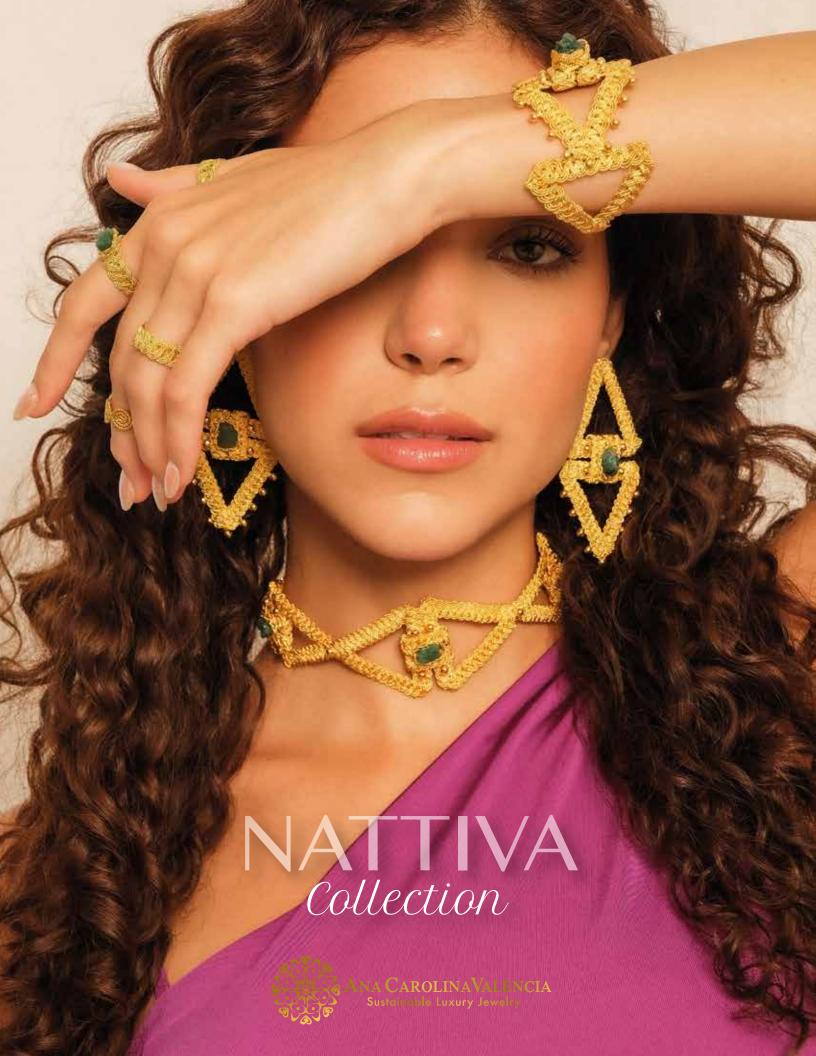

Inspired by authenticity and the connection between nature and glamor. Each piece arises from the encounter between the purity of raw emeralds, the organic texture of the iraca palm and the delicacy of filigree, technique that honors ancestral Colombian art.

Our creative process begins with a deep admiration for natural materials and artisanal work. Raw emeralds, with their green color and unique shapes, represent the magnificence of nature. The iraca palm, skillfully woven by rural communities, provides sustainability and tradition. Filigree, an ancient technique, adds elegance and intricate details that evoke stories from past generations.

Each piece is a handmade masterpiece, designed to celebrate the authenticity, art and cultural richness of Colombia. More than jewelry, they are stories woven with passion, commitment and love.

EARRINGS -AR718T