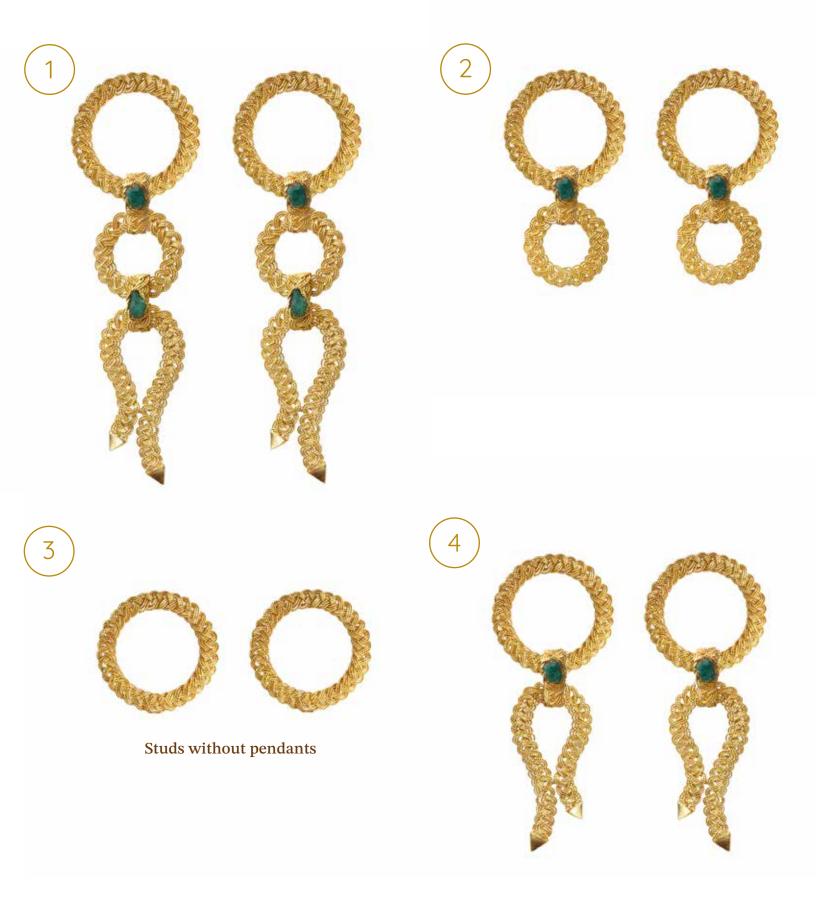

**EARRINGS -AR720T-EM** 

Our Earrings are versatile pieces that can be used in two different ways