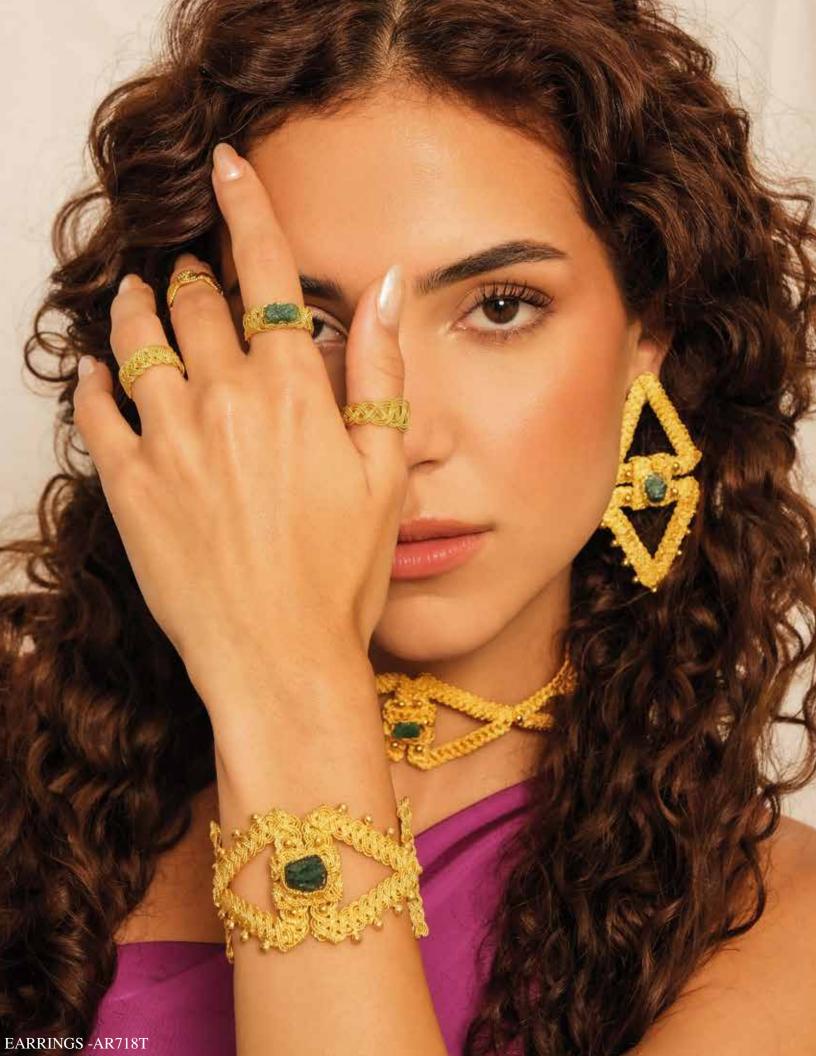

Inspired by authenticity and the connection between nature and glamor. Each piece arises from the encounter between the purity of raw emeralds, the organic texture of the iraca palm and the delicacy of filigree, technique that honors ancestral Colombian art.

Our creative process begins with a deep admiration for natural materials and artisanal work. Raw emeralds, with their green color and unique shapes, represent the magnificence of nature. The iraca palm, skillfully woven by rural communities, provides sustainability and tradition. Filigree, an ancient technique, adds elegance and intricate details that evoke stories from past generations.

Each piece is a handmade masterpiece, designed to celebrate the authenticity, art and cultural richness of Colombia. More than jewelry, they are stories woven with passion, commitment and love.

EARRINGS -AR718T