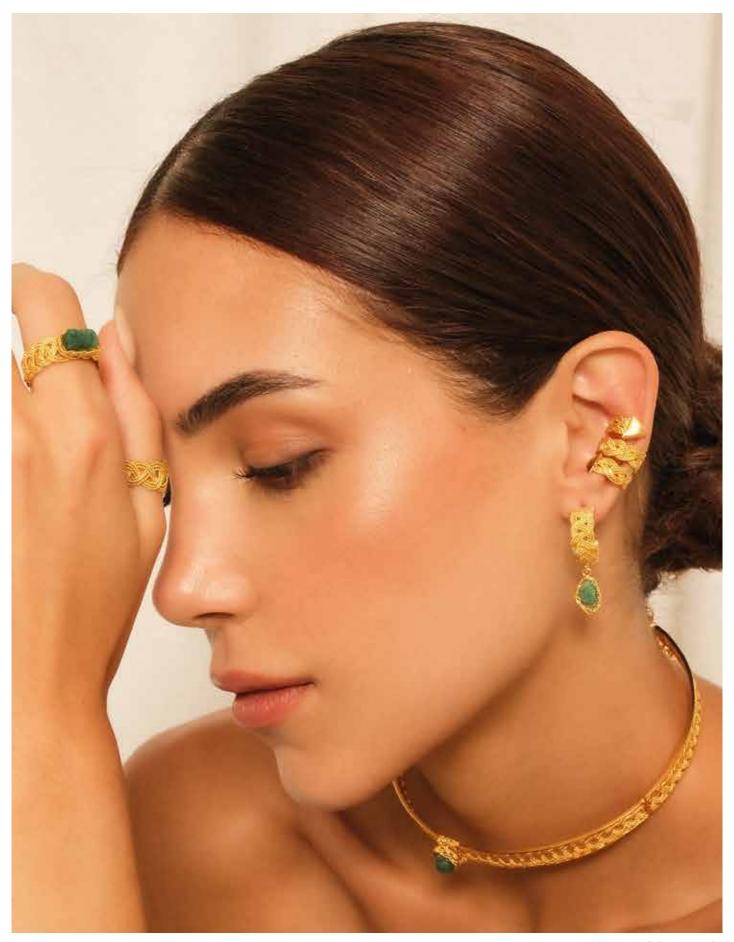

Inspired by authenticity and the connection between nature and glamor. Each piece arises from the encounter between the purity of raw emeralds, the organic texture of the iraca palm and the delicacy of filigree, technique that honors ancestral Colombian art.

Our creative process begins with a deep admiration for natural materials and artisanal work. Raw emeralds, with their green color and unique shapes, represent the magnificence of nature. The iraca palm, skillfully woven by rural communities, provides sustainability and tradition. Filigree, an ancient technique, adds elegance and intricate details that evoke stories from past generations.

Each piece is a handmade masterpiece, designed to celebrate the authenticity, art and cultural richness of Colombia. More than jewelry, they are stories woven with passion, commitment and love.

EARRINGS -AR718T